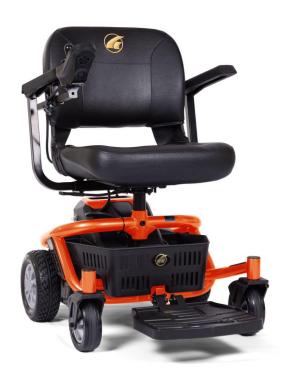

## LITERIDER ENVY

\$2,449.00

The Golden LiteRider Envy Power Wheelchair is the world's lightest, most portable and maneuverable power chair! Now available in limited colors Envy Green, Satin Silver, Solar Flare Orange and Sunburst Yellow, as well as our standard Paradise Blue and Cherry Red.

Designed with the end-user and their caregivers in mind, the LiteRider Envy motorized wheelchair can be disassembled in just seconds to easily fit in the trunk of virtually any car.

**SKU:** GP162

Categories: Compact Power Chairs, Power
Wheelchairs, Travel Power Chairs