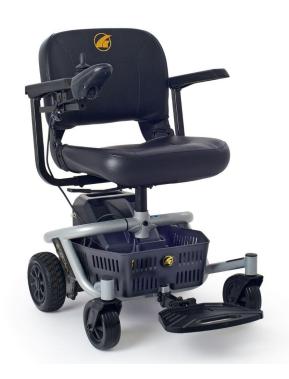

## LITERIDER ENVY LT

\$2,299.00

The LiteRider Envy LT Power Wheelchair is both stylish and durable with a tubular design that is unique to the Golden LiteRider family! The Envy LT features a compact PG Drives Technology nVR2 controller and well-styled joystick designed to make everyday tasks easier such as driving up to a table or maneuvering through a doorway.

**SKU:** GP161

Categories: Compact Power Chairs, Power
Wheelchairs, Travel Power Chairs

## **ADDITIONAL INFORMATION**

**Length** 33.25"

Width 22.5"

Front Tire N/A

Rear tire 8"

**Center Tire** N/A

Casters 6"

Weight Capacity <u>250</u>