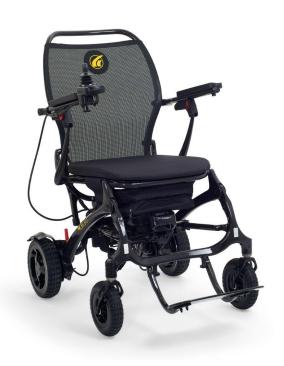

## **CRICKET**

\$3,499.00

The all-new Cricket Power Wheelchair is stylish, agile, and extremely portable.
Crafted with an incredibly strong yet lightweight 100% carbon fiber frame, the Cricket weighs as light as 33 lbs.\*, making travel a breeze! The slim sporty design is perfect for navigating indoors and out while sightseeing, shopping, or dining.

## **ADDITIONAL INFORMATION**

Length 36.6"

**Width** 22.5"

Weight Capacity 300

Maximum Speed 3.7 mph

**Ground Clearance** 2.6"

**Operating range** 9.3 miles

Turning radius 22"

**Batteries** 12AH 24V Lithium-Ion

Weight w batteries 39.3 lbs

**Warranty on Electrical** 

**Parts** 

13 Months

100% Carbon Flber Frame, 300 lb Weight Capacity, 35 Amp

Controller, Airline Approved, Joystick with USB Charger,

Removable Padded Seat

Warranty Batteries 1 Year

**Rear Anti-Tip Wheels** 2"

**Features** 

Warranty Drive Train 13 Months

**Standard Color** Black Carbon Fiber

Front Tires 7"

**Rear Tires** 8.5"